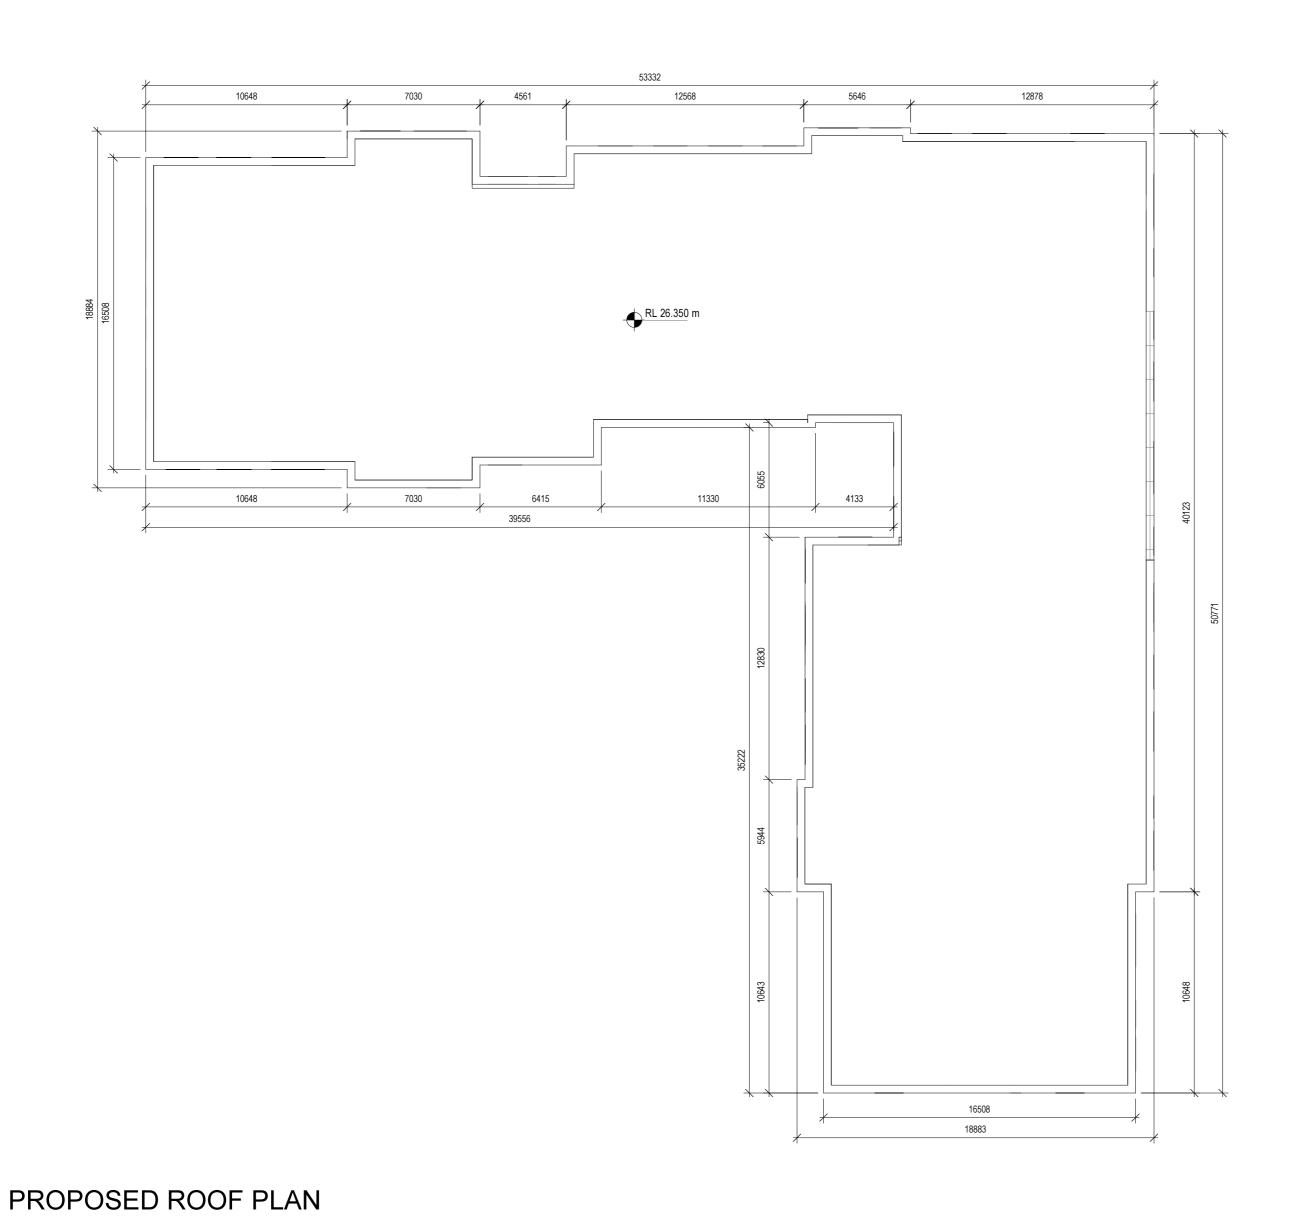

Scale 1:200

GENERAL NOTES -

\*\* Do not scale from this drawing \*\* Use figured dimensions only

© This drawing is copyright. No part of this document may be re-produced or transmitted in any form or stored in any retrieval system from the copyright holder, except as agreed for use on a project, for which the document was originally issued.

## PI ANNING

|                                        |    |            |                                                                                                                         | PLANNING                         |             |           |                 |  |
|----------------------------------------|----|------------|-------------------------------------------------------------------------------------------------------------------------|----------------------------------|-------------|-----------|-----------------|--|
| Rev. Initial Date Revision Description |    |            |                                                                                                                         |                                  |             |           |                 |  |
| А                                      | RJ | 2019.08.16 | ISSUED FOR PLANNING                                                                                                     |                                  |             |           |                 |  |
| -                                      |    |            |                                                                                                                         |                                  |             |           |                 |  |
|                                        |    |            | downey PLANNING & ARCHITECTURE  1 Westland Sq, Pearse Street, Dublin 2, Ireland - Tel +353 (0) 1 253 0220 - www.dpaa.ie |                                  |             |           |                 |  |
|                                        |    | 1          | CLIENT                                                                                                                  | GERARD GANNON PROPERTIES         | SCALE @ A1: | 1 : 200   | PAPER SIZE      |  |
|                                        |    |            | PROJECT                                                                                                                 | BLOCK 14, CLONGRIFFIN, DUBLIN 13 | DRAWN BY:   |           | JOB NO. 073     |  |
|                                        |    |            | DWG. TITLE                                                                                                              | BLOCK 14A ROOF PLAN              | DATE:       | AUG. 2019 | DRWG NO. PL-103 |  |